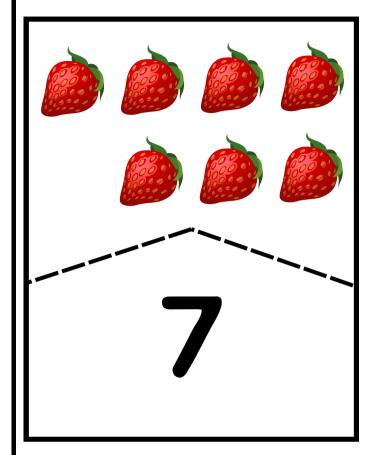

# **COUNTING OBJECTS**

Count the objects and circle the correct number.

#### **COUNTING OBJECTS**

Count the objects and circle the correct number.