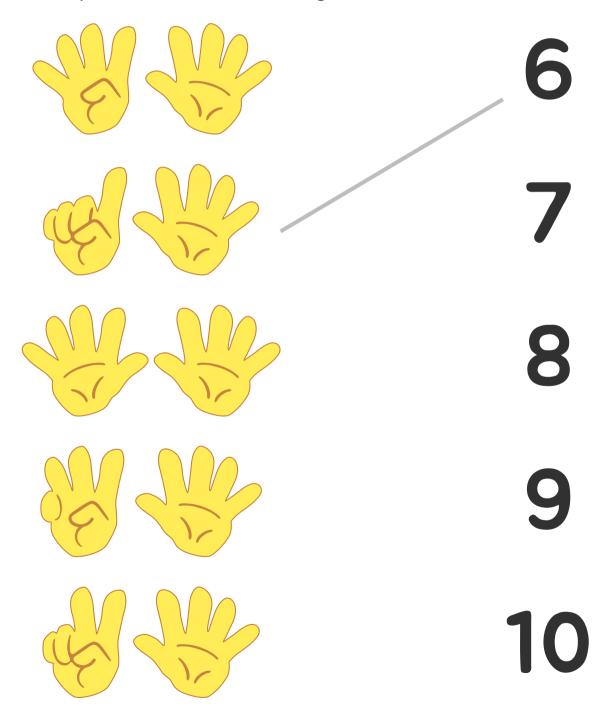

|    |  | of?                                   |
| 1                          |    |  | Which item did                        |
| ı                          | 12 |  | least of?                             |









#### ach?











you find the most

you find the

### FINISH THE PATTERN

Look at the patterns below. Cut out the images at the bottom. Paste the image that comes next in each pattern.













































#### **BALLOON COUNTING**

Count the balloons and write the number in the box.







































































# Adding Lady Bugs

Add the dots on both lady bugs and write the number in the squares below!



Name: Date:

# Numbers and Fingers

Can you find the matching number to each hand?



#### **DIGITAL SHAPE MATCH**

Drag and drop the colored shapes into their outlines.





# four things i love

Draw four of your favourite things in the frames:









# I know my positions

Circle the correct bolded word in each sentence:



The fish is

on

in

the bowl



The man is
under
on
the chair



The fish is

on

in

the plate



The crayons are

on

in

the box



The sun is
in front of
behind
the cloud



The hat is

on

under

the cat's head

#### I CAN SOUND OUT WORDS

Write the first letter of the word next to each picture:

















#### I can match colours

Colour the blank image the same colour as the coloured version:









# I know my shapes Colour the shapes the following colours:





















| Name: | Date: |
|-------|-------|
|       |       |