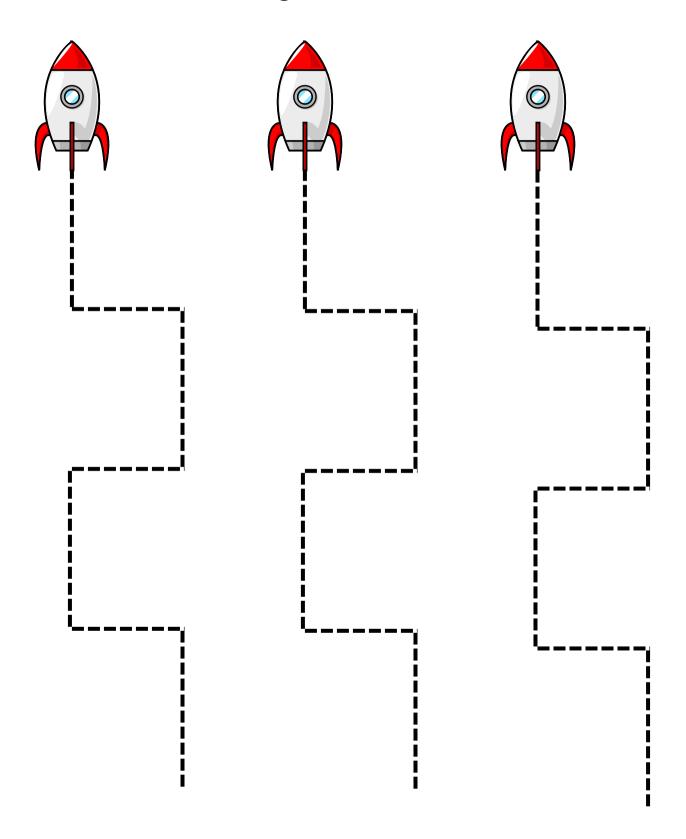

|
| 4                          |    |  | \ \ \ \ \ \ \ \ \ \ \ \ \ \ \ \ \ \ \ |
| 3                          |    |  | Which item did                        |
| 2                          |    |  | of?                                   |
| 1                          |    |  | Which item did                        |
| ı                          | 12 |  | least of?                             |









#### ach?











you find the most

you find the

### FINISH THE PATTERN

Look at the patterns below. Cut out the images at the bottom. Paste the image that comes next in each pattern.













































#### **BALLOON COUNTING**

Count the balloons and write the number in the box.







































































# Adding Lady Bugs

Add the dots on both lady bugs and write the number in the squares below!



Name: Date:

# Numbers and Fingers

Can you find the matching number to each hand?



#### **DIGITAL SHAPE MATCH**

Drag and drop the colored shapes into their outlines.





# four things i love

Draw four of your favourite things in the frames:









# I know my positions

Circle the correct bolded word in each sentence:



The fish is

on

in

the bowl



The man is
under
on
the chair



The fish is

on

in

the plate



The crayons are

on

in

the box



The sun is
in front of
behind
the cloud



The hat is

on

under

the cat's head

#### I CAN SOUND OUT WORDS

Write the first letter of the word next to each picture:

















#### I can match colours

Colour the blank image t