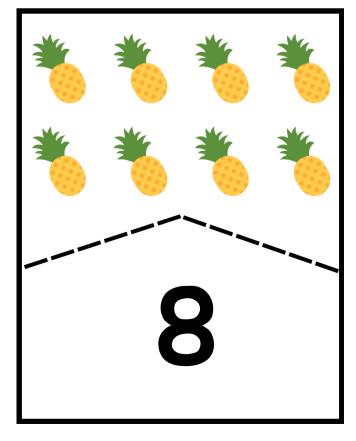

# **COUNTING OBJECTS**

Count the objects and circle the correct number.

#### **COUNTING OBJECTS**

Count the objects and circle the correct number.