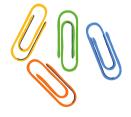

#### **SCHOOL SUPPLIES**

Identify the pictures below. Use the word bank below to name each picture.

| _    |       |
|------|-------|
| <br> | ••••• |
|      |       |

| <br> |
|------|
|      |

| notebook | binder clips   | paper clips | pencils |   |
|----------|----------------|-------------|---------|---|
| HOTEBOOK | billider elips | Paper empo  | Penens  | l |