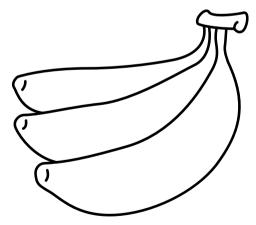

#### SENTENCE WRITING

Look at the picture below. Write a sentence that tells about the picture.

|       | ••••••• | •••••• | ••••••• | ••••• | •      | •••••• |
|-------|---------|--------|---------|-------|--------|--------|
|       |         |        |         |       |        |        |
|       |         |        |         |       |        |        |
| ••••• | •••••   | •••••  | ••••••  | ••••• | •••••• | •••••• |
|       |         |        |         |       |        |        |
|       |         |        |         |       |        |        |
| ••••• | •••••   | •••••  | •••••   | ••••• | •••••  | •••••• |