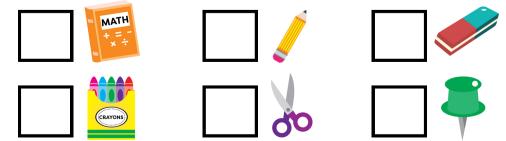

#### **SCHOOL SUPPLIES**

Identify the pictures below. Use the word bank below to name each picture.

| _    |       |
|------|-------|
| <br> | ••••• |
|      |       |

| <br> |
|------|
|      |

| notebook | binder clips   | paper clips | pencils |   |
|----------|----------------|-------------|---------|---|
| HOTEBOOK | billider elips | Paper empo  | Penens  | l |