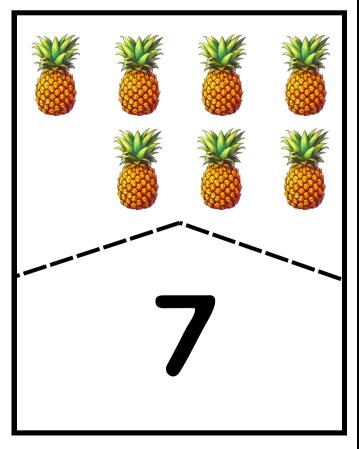

|
| 6                          |    |  | 12                                    |
| 5                          |    |  |                                       |
| 4                          |    |  | \ \ \ \ \ \ \ \ \ \ \ \ \ \ \ \ \ \ \ |
| 3                          |    |  | Which item did                        |
| 2                          |    |  | of?                                   |
| 1                          |    |  | Which item did                        |
| ı                          | 12 |  | least of?                             |









#### ach?











you find the most

you find the

### FINISH THE PATTERN

Look at the patterns below. Cut out the images at the bottom. Paste the image that comes next in each pattern.













































#### **BALLOON COUNTING**

Count the balloons and write the number in the box.







































































# Adding Lady Bugs

Add the dots on both lady bugs and write the number in the squares below!



Name: Date:

# Numbers and Fingers

Can you find the matching number to each hand?



#### **DIGITAL SHAPE MATCH**

Drag and drop the colored shapes into their outlines.





# four things i love

Draw four of your favourite things in the frames:









# I know my positions

Circle the correct bolded word in each sentence:



The fish is

on

in

the bowl



The man is
under
on
the chair



The fish is

on

in

the plate



The crayons are

on

in

the box



The sun is
in front of
behind
the cloud



The hat is

on

u