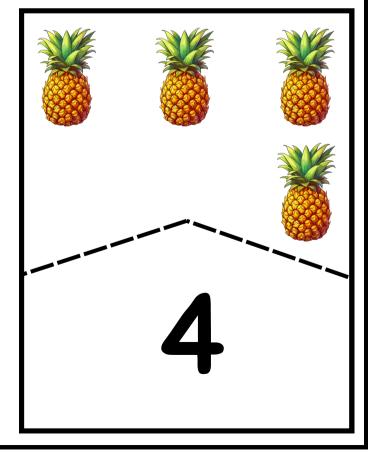

# **COUNTING OBJECTS**

Count the objects and circle the correct number.

#### **COUNTING OBJECTS**

Count the objects and circle the correct number.