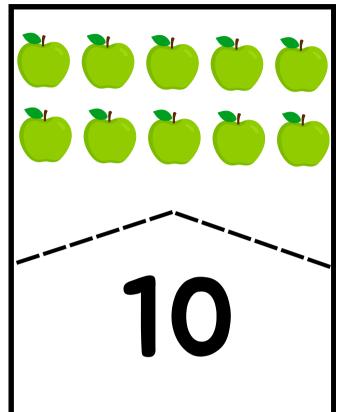

# **COUNTING OBJECTS**

Count the objects and circle the correct number.

#### **COUNTING OBJECTS**

Count the objects and circle the correct number.