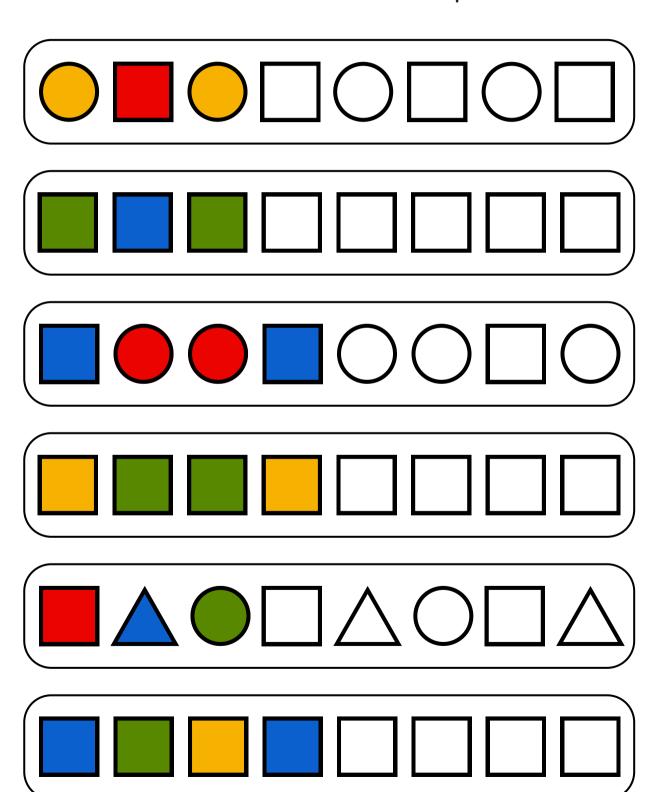

### FINISH THE PATTERN

Look at the patterns below. Cut out the images at the bottom. Paste the image that comes next in each pattern.