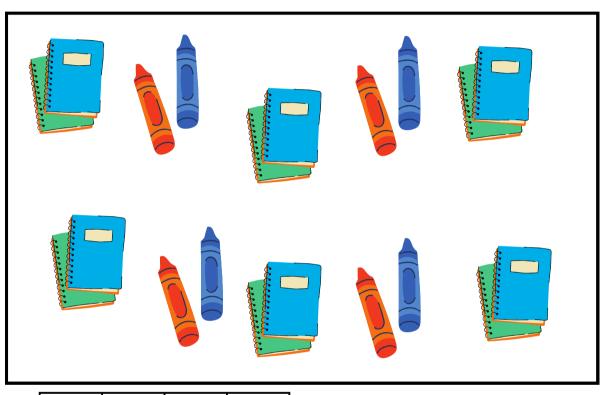

#### **GRAPHING ACTIVITY**

Find and graph the items listed. Then answer the questions below.

| 10                         |    |  | How many of e                         |
|----------------------------|----|--|---------------------------------------|
| 9                          |    |  |                                       |
| 8                          |    |  | MATH<br>+ = -                         |
| 7<br>6<br>5<br>4<br>3<br>2 |    |  |                                       |
| 6                          |    |  | 12                                    |
| 5                          |    |  |                                       |
| 4                          |    |  | \ \ \ \ \ \ \ \ \ \ \ \ \ \ \ \ \ \ \ |
| 3                          |    |  | Which item did                        |
| 2                          |    |  | of?                                   |
| 1                          |    |  | Which item did                        |
| ı                          | 12 |  | least of?                             |

#### ach?

you find the most

you find the