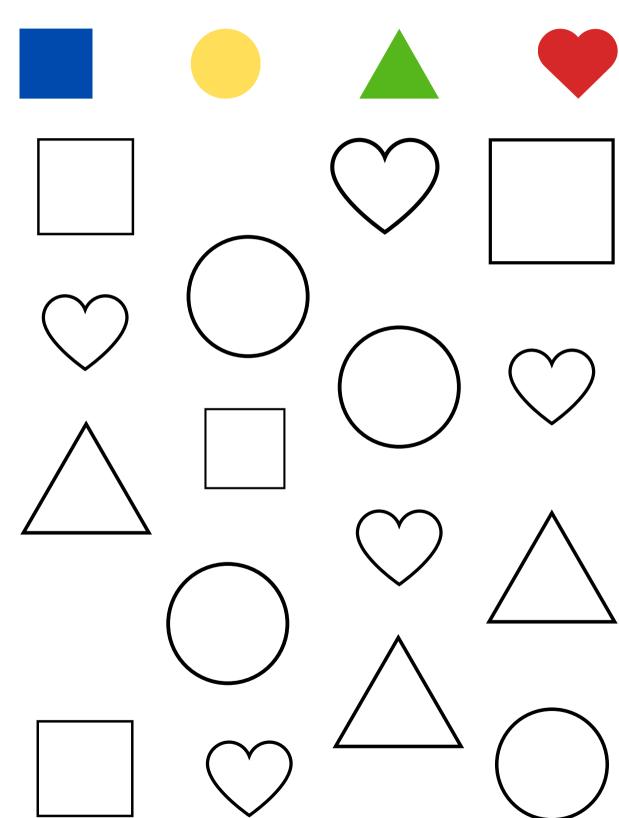

#### **DIGITAL SHAPE MATCH**

Drag and drop the colored shapes into their outlines.