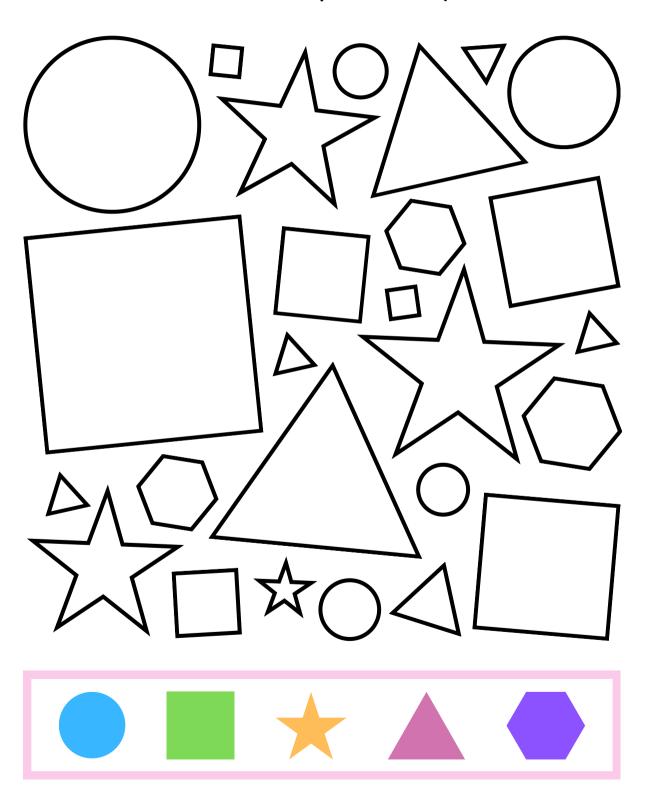

he man is
under
on
the chair



The fish is

on

in

the plate



The crayons are

on

in

the box



The sun is
in front of
behind
the cloud



The hat is

on

under

the cat's head

#### I CAN SOUND OUT WORDS

Write the first letter of the word next to each picture:

















#### I can match colours

Colour the blank image the same colour as the coloured version:









# I know my shapes Colour the shapes the following colours:





















| Name: | Date: |
|-------|-------|
|       |       |

### Finish the Pattern

What comes next? Color in the shapes.



| Name:    | Date: |
|----------|-------|
| 11dille: | Date: |
|          |       |

# let's count SHAPES!

Count and write your answers in the chart below





## **COLORFUL SHAPES**

Color the shapes correctly.



| Name:          | Date:                       |  |  |  |  |
|----------------|-----------------------------|--|--|--|--|
| ALL A          | BOUT MY NAME                |  |  |  |  |
| My name is:    |                             |  |  |  |  |
| These          | ore the letters in my name: |  |  |  |  |
| a b            | are the letters in my name: |  |  |  |  |
|                |                             |  |  |  |  |
| $\binom{h}{i}$ |                             |  |  |  |  |
| O P (          | q r s t u                   |  |  |  |  |
| <b>v</b>       | w x y z                     |  |  |  |  |
| Wha            | t does your name mean?      |  |  |  |  |

Name: Date:

### **TRACING NUMBERS 1-5**

Trace and write the numbers.

1

2

2

3

4

.....

.....

5

Name: \_\_\_\_\_ Date: