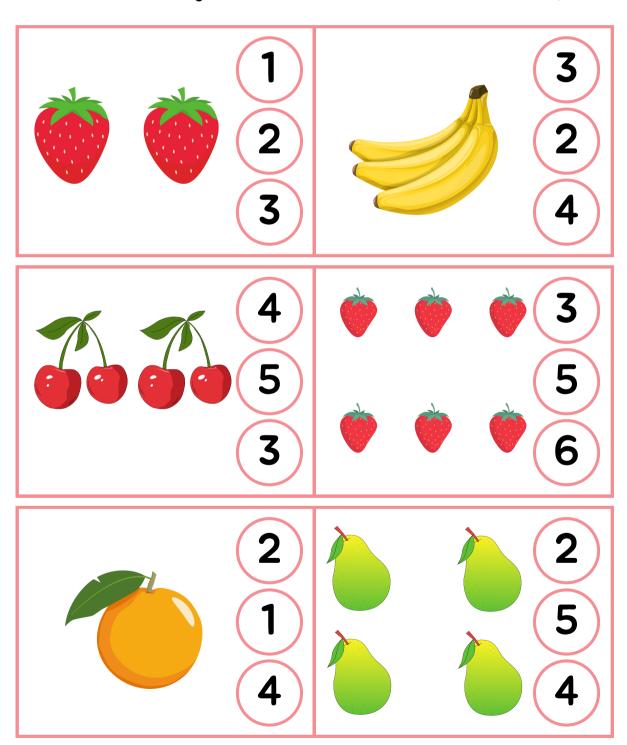

# **COUNTING OBJECTS**

Count the objects and circle the correct number.

#### **COUNTING OBJECTS**

Count the objects and circle the correct number.