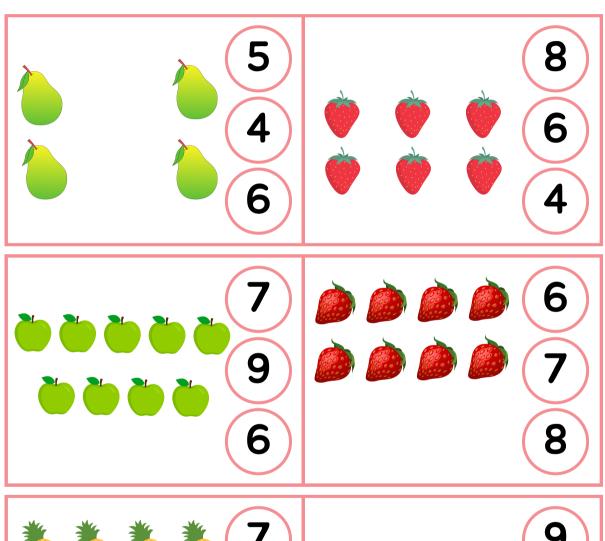

# **COUNTING OBJECTS**

Count the objects and circle the correct number.

#### **COUNTING OBJECTS**

Count the objects and circle the correct number.