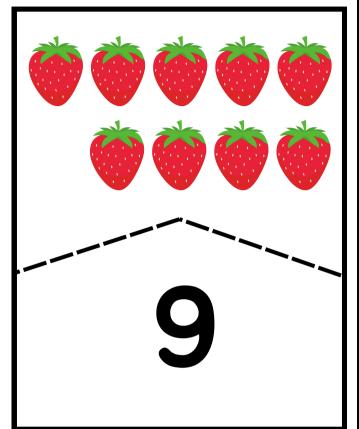

|
| 6                          |    |  | 12                                    |
| 5                          |    |  |                                       |
| 4                          |    |  | \ \ \ \ \ \ \ \ \ \ \ \ \ \ \ \ \ \ \ |
| 3                          |    |  | Which item did                        |
| 2                          |    |  | of?                                   |
| 1                          |    |  | Which item did                        |
| ı                          | 12 |  | least of?                             |









#### ach?











you find the most

you find the

### FINISH THE PATTERN

Look at the patterns below. Cut out the images at the bottom. Paste the image that comes next in each pattern.













































#### **BALLOON COUNTING**

Count the balloons and write the number in the box.







































































# Adding Lady Bugs

Add the dots on both lady bugs and write the number in the squares below!



Name: Date:

# Numbers and Fingers

Can you find the matching number to each hand?



#### **DIGITAL SHAPE MATCH**

Drag and drop the colored shapes into their outlines.





# four things i love

Draw four of your favourite things in the frames:









# I know my positions

Circle the correct bolded word in each sentence:



The fish is

on

in

the bowl



The man is
under
on
the chair



The fish is

on

in

the plate



The crayons are

on

in

the box



The sun is
in front of
behind
the cloud



The hat is

o