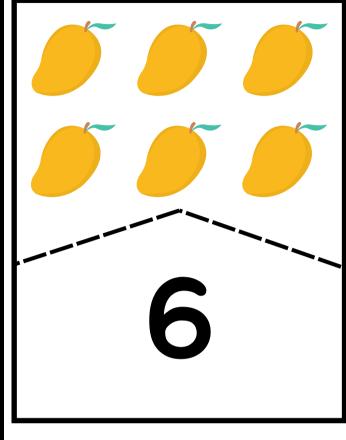

|
| 6                          |    |  | 12                                    |
| 5                          |    |  |                                       |
| 4                          |    |  | \ \ \ \ \ \ \ \ \ \ \ \ \ \ \ \ \ \ \ |
| 3                          |    |  | Which item did                        |
| 2                          |    |  | of?                                   |
| 1                          |    |  | Which item did                        |
| ı                          | 12 |  | least of?                             |









#### ach?











you find the most

you find the

### FINISH THE PATTERN

Look at the patterns below. Cut out the images at the bottom. Paste the image that comes next in each pattern.













































#### **BALLOON COUNTING**

Count the balloons and write the number in the box.







































































# Adding Lady Bugs

Add the dots on both lady bugs and write the number in the squares below!



Name: Date:

# Numbers and Fingers

Can you find the matching number to each hand?



#### **DIGITAL SHAPE MATCH**

Drag and drop the colored shapes into their outlines.





# four things i love

Draw four of your favourite things in the frames:









# I know my positions

Circle the correct bolded word in each sentence:



The fish is

on

in

the bowl



The man is
under
on
the chair



The fish is

on

in

the plate



The crayons are

on

in

the box



The sun is
in front of
behind
the cloud



The hat is

on

und