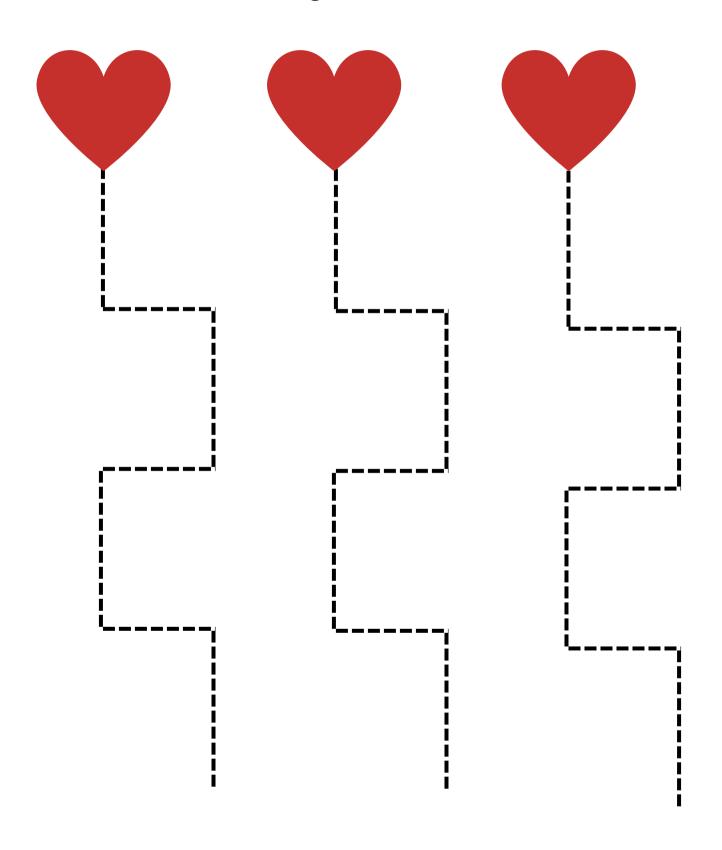

|
| 4                          |    |  | \ \ \ \ \ \ \ \ \ \ \ \ \ \ \ \ \ \ \ |
| 3                          |    |  | Which item did                        |
| 2                          |    |  | of?                                   |
| 1                          |    |  | Which item did                        |
| ı                          | 12 |  | least of?                             |









#### ach?











you find the most

you find the

### FINISH THE PATTERN

Look at the patterns below. Cut out the images at the bottom. Paste the image that comes next in each pattern.













































#### **BALLOON COUNTING**

Count the balloons and write the number in the box.







































































# Adding Lady Bugs

Add the dots on both lady bugs and write the number in the squares below!



Name: Date:

# Numbers and Fingers

Can you find the matching number to each hand?



#### **DIGITAL SHAPE MATCH**

Drag and drop the colored shapes into their outlines.





# four things i love

Draw four of your favourite things in the frames:









# I know my positions

Circle the correct bolded word in each sentence:



The fish is

on

in

the bowl



The man is
under
on
the chair



The fish is

on

in

the plate



The crayons are

on

in

the box



The sun is
in front of
behind
the cloud



The hat is

on

under

the cat's head

#### I CAN SOUND OUT WORDS

Write the first letter of the word next to each picture:

















#### I can match colours

Colour the blank image