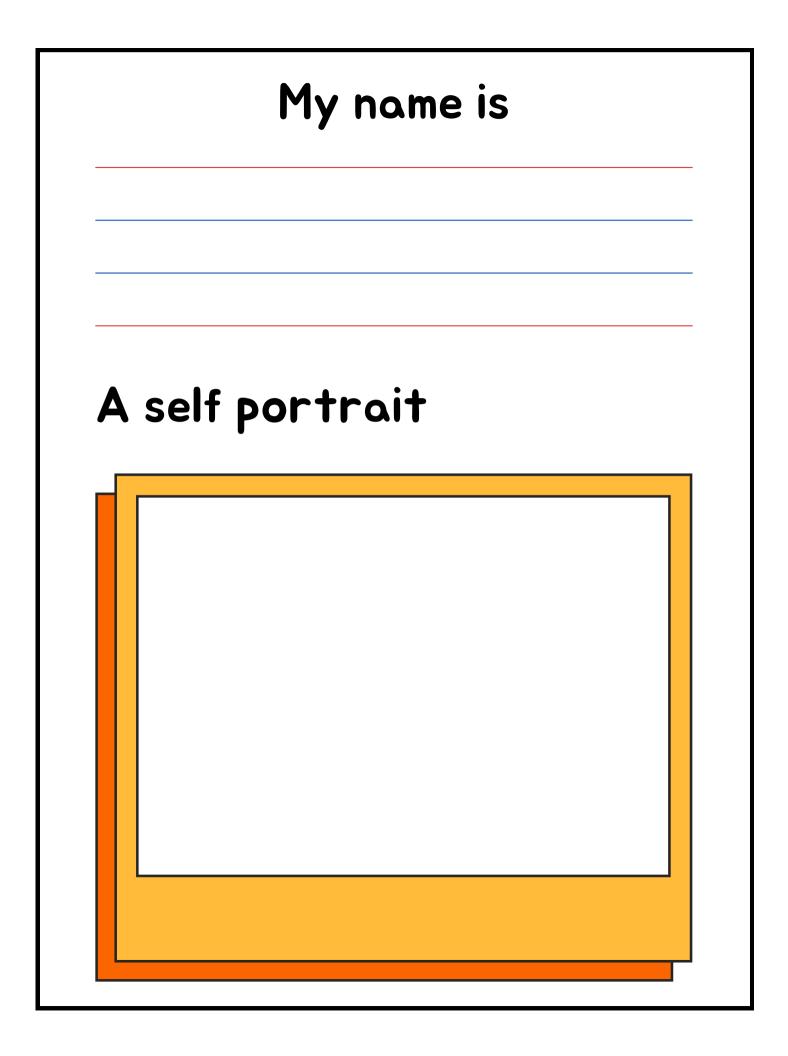

#### All About Me

Draw your selfie and complete about you

| My Selfie                   | My name is         |
|-----------------------------|--------------------|
|                             | l am               |
|                             | l live in          |
|                             | My favorites       |
|                             | Food               |
|                             | Color              |
|                             | Subject            |
|                             | Activity           |
|                             | Animal             |
|                             | Season             |
| Four words that describe me | Fun facts about me |
|                             |                    |