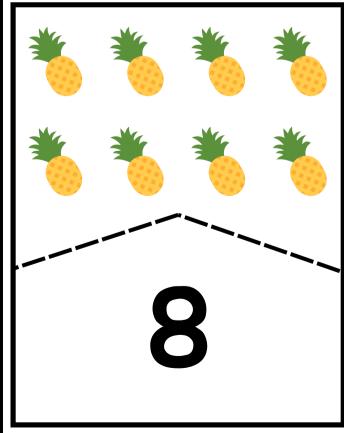

|
| 6                          |    |  | 12                                    |
| 5                          |    |  |                                       |
| 4                          |    |  | \ \ \ \ \ \ \ \ \ \ \ \ \ \ \ \ \ \ \ |
| 3                          |    |  | Which item did                        |
| 2                          |    |  | of?                                   |
| 1                          |    |  | Which item did                        |
| ı                          | 12 |  | least of?                             |









#### ach?











you find the most

you find the

### FINISH THE PATTERN

Look at the patterns below. Cut out the images at the bottom. Paste the image that comes next in each pattern.













































#### **BALLOON COUNTING**

Count the balloons and write the number in the box.







































































# Adding Lady Bugs

Add the dots on both lady bugs and write the number in the squares below!



Name: Date:

# Numbers and Fingers

Can you find the matching number to each hand?



#### **DIGITAL SHAPE MATCH**

Drag and drop the colored shapes into their outlines.





# four things i love

Draw four of your favourite things in the frames:









# I know my positions

Circle the correct bolded word in each sentence:



The fish is

on

in

the bowl



The man is
under
on
the chair



The fish is

on

in

the plate



The crayons are

on

in

the box



The sun is
in front of
behind
the cloud



The hat is

on