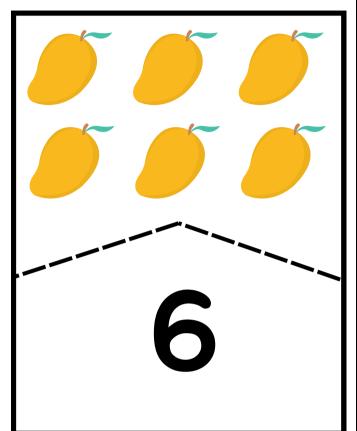

# **COUNTING OBJECTS**

Count the objects and circle the correct number.

#### **COUNTING OBJECTS**

Count the objects and circle the correct number.