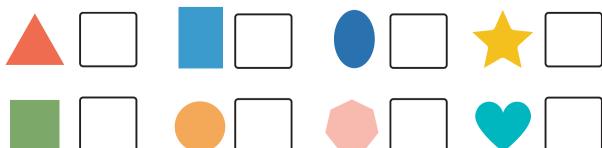

#### **DIGITAL SHAPE MATCH**

Drag and drop the colored shapes into their outlines.