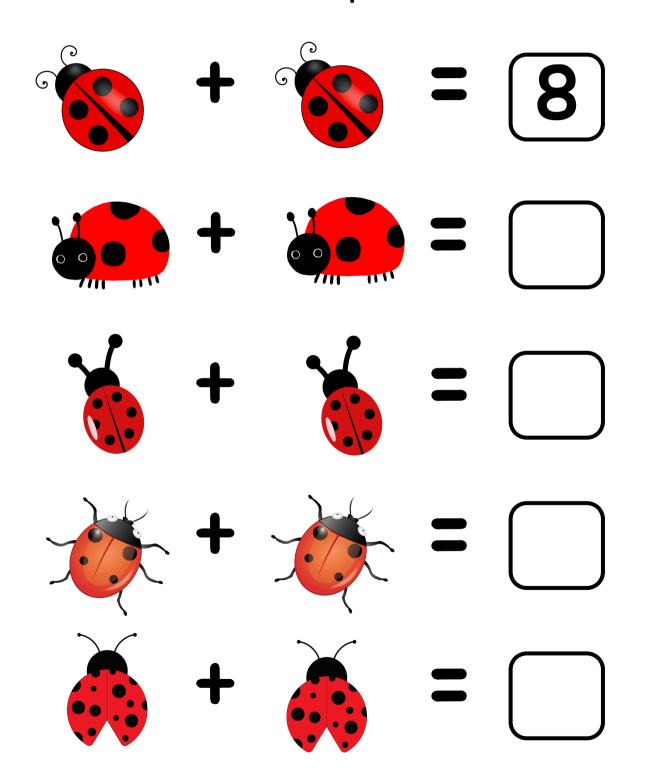

# Adding Lady Bugs

Add the dots on both lady bugs and write the number in the squares below!

Name: Date: