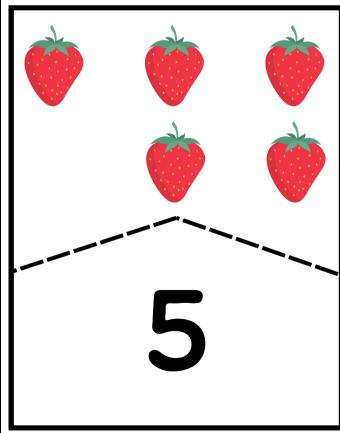

# **COUNTING OBJECTS**

Count the objects and circle the correct number.

#### **COUNTING OBJECTS**

Count the objects and circle the correct number.