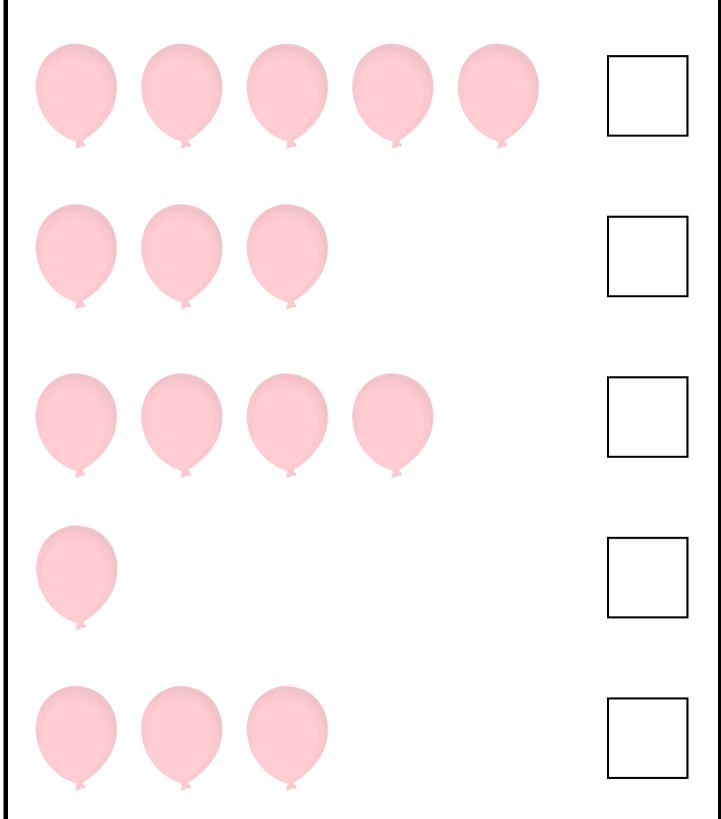

|
| 5                          |    |  |                                       |
| 4                          |    |  | \ \ \ \ \ \ \ \ \ \ \ \ \ \ \ \ \ \ \ |
| 3                          |    |  | Which item did                        |
| 2                          |    |  | of?                                   |
| 1                          |    |  | Which item did                        |
| ı                          | 12 |  | least of?                             |









#### ach?











you find the most

you find the

### FINISH THE PATTERN

Look at the patterns below. Cut out the images at the bottom. Paste the image that comes next in each pattern.













































#### **BALLOON COUNTING**

Count the balloons and write the number in the box.







































































# Adding Lady Bugs

Add the dots on both lady bugs and write the number in the squares below!



Name: Date:

# Numbers and Fingers

Can you find the matching number to each hand?



#### **DIGITAL SHAPE MATCH**

Drag and drop the colored shapes into their outlines.





# four things i love

Draw four of your favourite things in the frames:









# I know my positions

Circle the correct bolded word in each sentence:



The fish is

on

in

the bowl



The man is
under
on
the chair



The fish is

on

in

the plate



The crayons are

on

in

the box



The sun is
in front of
behind
the cloud



The hat is

on

under

the cat's head

#### I CAN SOUND OUT WORDS

Write the first letter of the word next to each picture: