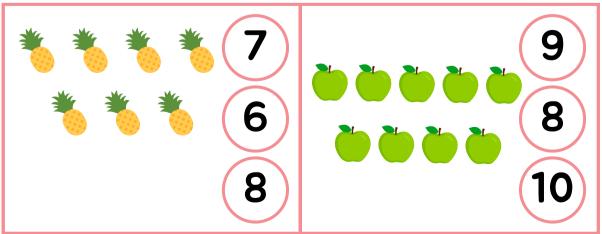

|  |  |  |  |
| These          | ore the letters in my name: |  |  |  |  |
| a b            | are the letters in my name: |  |  |  |  |
|                |                             |  |  |  |  |
| $\binom{h}{i}$ |                             |  |  |  |  |
| O P (          | q r s t u                   |  |  |  |  |
| <b>v</b>       | w x y z                     |  |  |  |  |
| Wha            | t does your name mean?      |  |  |  |  |

Name: Date:

### **TRACING NUMBERS 1-5**

Trace and write the numbers.

1

2

2

3

4

.....

.....

5

Name: \_\_\_\_\_ Date: \_\_\_\_

## **TRACING NUMBERS 6-10**

Trace and write the numbers.







# **COUNTING OBJECTS**

Count the objects and circle the correct number.



#### **COUNTING OBJECTS**

Count the objects and circle the correct number.





### MISSING NUMBERS 1-5

Paste the missing numbers.

 1
 2
 4
 5

 1
 2
 3
 5

2 3 4 5

1 3 4

2 4 5 3 1

| Name: | Date: |
|-------|-------|
|       |       |

#### MISSING NUMBERS 6-10

Paste the missing numbers.

|   | 1 4516 1 | 110 1111331119 11 | omber 5. |    |
|---|----------|-------------------|----------|----|
|   | 7        | 8                 | 9        | 10 |
| 6 | 7        | 8                 | 9        |    |
| 6 | 7        |                   | 9        | 10 |
| 6 |          | 8                 |          | 10 |
|   |          |                   |          | 40 |

768910