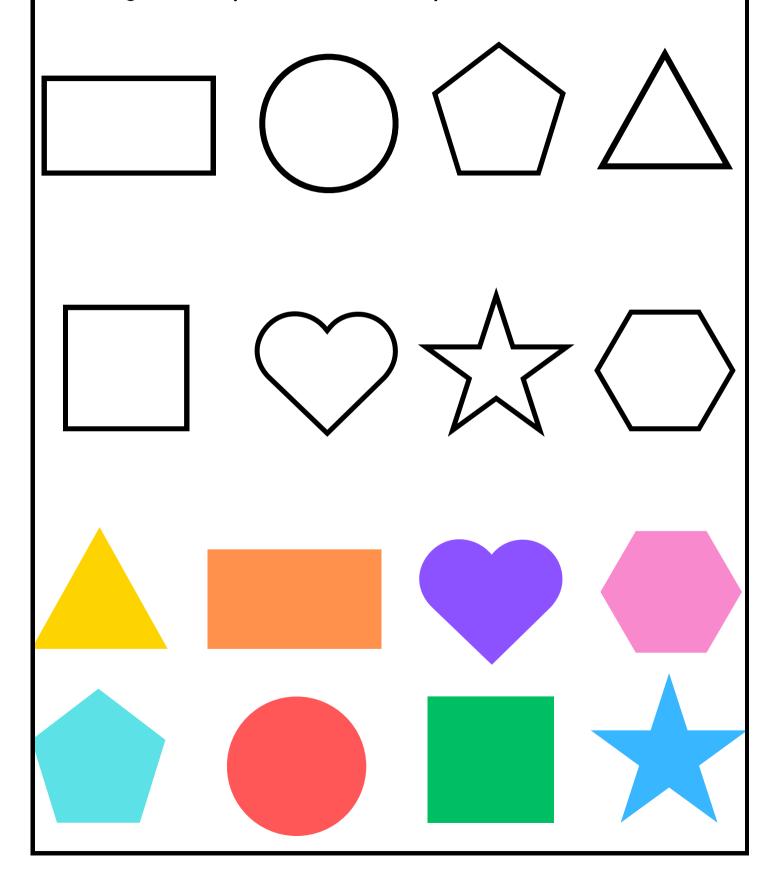

#### **DIGITAL SHAPE MATCH**

Drag and drop the colored shapes into their outlines.