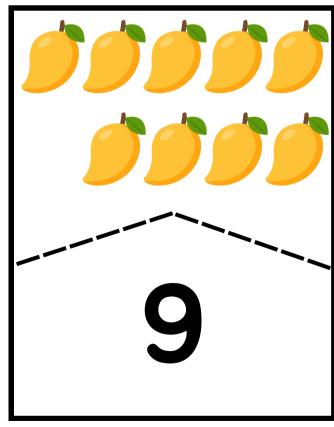

# **COUNTING OBJECTS**

Count the objects and circle the correct number.

#### **COUNTING OBJECTS**

Count the objects and circle the correct number.