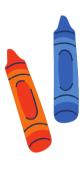

#### **SCHOOL SUPPLIES**

Identify the pictures below. Use the word bank below to name each picture.

| ••••• |  |
|-------|--|
|       |  |
|       |  |

| <br> |
|------|
|      |

| crayons | eraser | rulers | sharpener |
|---------|--------|--------|-----------|
|---------|--------|--------|-----------|